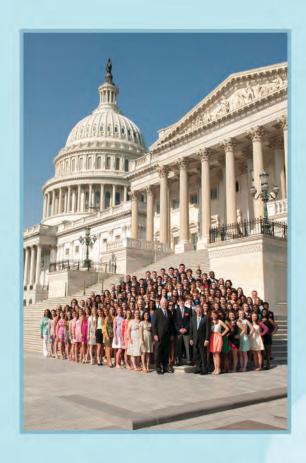

Washington Youth Tour: June 11-18, 2015

If you're a high school sophomore or junior living or attending school in Walton EMC's (Electric Membership Corporation) service area, you could be one of four students who win an all-expense paid trip to Washington, D.C. as a participant in the Washington Youth Tour!

This leadership development opportunity provides a peek at how our state and national governments work and what it takes to be a better leader. The trip includes one-on-one meetings with congressional delegates, visits to the White House and national monuments and enjoying social activities with other Tour delegates from across the nation.