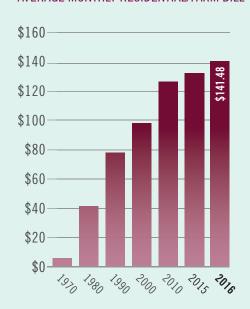

| 268,268,099 | 264,005,571 |
| Total Assets                           | 489,308,812 | 442,354,337 |
| LIABILITIES AND MEMBER EQUITY          |             |             |
| Outstanding Debt to CFC                | 138,037,473 | 117,717,048 |
| Notes and Accounts Payable             | 23,096,567  | 16,731,248  |
| Deferred Credits                       | 54,763,378  | 33,764,429  |
| Member Deposits                        | 9,067,858   | 9,001,808   |
| Other Liabilities                      | 4,849,919   | 5,757,102   |
| Miscellaneous Operating Reserves       | 86,896,126  | 63,722,431  |
| Membership Fees                        | 1,036,035   | 1,043,215   |
| Other Member Equity                    | 171,561,455 | 194,617,055 |

### AVERAGE MONTHLY RESIDENTIAL/FARM BILL



## AVERAGE KWH PER MONTH



# WALTON ELECTRIC MEMBERSHIP CORPORATION



# 72.4% Residential & Farm 27.6% Commercial & Industrial SOURCES OF REVENUE 2016

# **BOARD OF DIRECTORS & CEO**