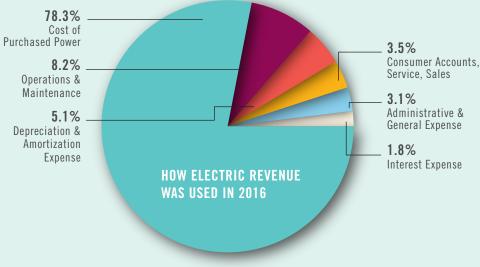

# 72.4% Residential & Farm 27.6% Commercial & Industrial SOURCES OF REVENUE 2016