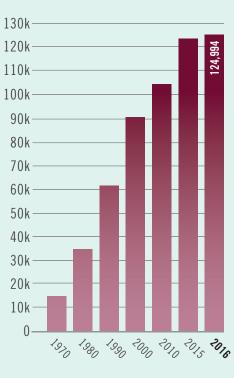

CFC                | 138,037,473 | 117,717,048 |
| Notes and Accounts Payable             | 23,096,567  | 16,731,248  |
| Deferred Credits                       | 54,763,378  | 33,764,429  |
| Member Deposits                        | 9,067,858   | 9,001,808   |
| Other Liabilities                      | 4,849,919   | 5,757,102   |
| Miscellaneous Operating Reserves       | 86,896,126  | 63,722,431  |
| Membership Fees                        | 1,036,035   | 1,043,215   |
| Other Member Equity                    | 171,561,455 | 194,617,055 |

### AVERAGE MONTHLY RESIDENTIAL/FARM BILL



## AVERAGE KWH PER MONTH



# WALTON ELECTRIC MEMBERSHIP CORPORATION



# 72.4% Residential & Farm 27.6% Commercial & Industrial SOURCES OF REVENUE 2016

# **BOARD OF DIRECTORS & CEO**