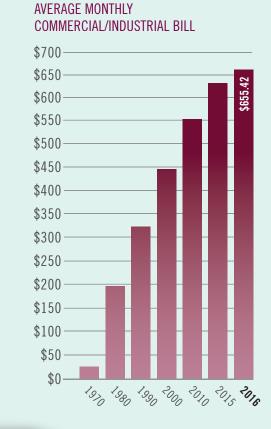

# 72.4% Residential & Farm 27.6% Commercial & Industrial SOURCES OF REVENUE 2016