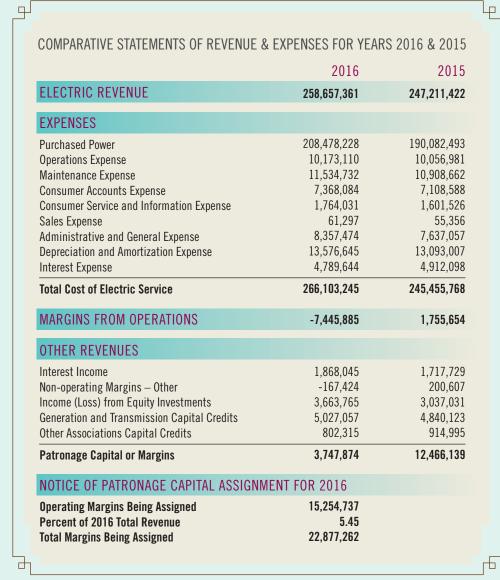

# 4 ANNUAL REPORT

| ASSETS                                 | 2016        | 2015        |
|----------------------------------------|-------------|-------------|
| Cash                                   | 4,337,259   | 1,229,832   |
| Short-term Investments                 | 24,000,000  | 12,000,000  |
| nvestments in Associated Organizations | 136,824,295 | 115,351,491 |
| Other Investments                      | 690,598     | 661,356     |
| Special Funds                          | 0           | 0           |
| Account and Notes Receivable (net)     | 16,082,491  | 12,884,364  |
| Materials Inventory                    | 1,811,644   | 1,751,873   |
| Advanced Payments                      | 36,000,427  | 33,514,497  |
| Other Current Assets                   | 75,509      | 62,377      |
| Other Long-term Assets                 | 1,218,490   | 892,976     |
| Jtility Plant (net)                    | 268,268,099 | 264,005,571 |
| Total Assets                           | 489,308,812 | 442,354,337 |
| LIABILITIES AND MEMBER EQUITY          |             |             |
| Outstanding Debt to CFC                | 138,037,473 | 117,717,048 |
| Notes and Accounts Payable             | 23,096,567  | 16,731,248  |
| Deferred Credits                       | 54,763,378  | 33,764,429  |
| Member Deposits                        | 9,067,858   | 9,001,808   |
| Other Liabilities                      | 4,849,919   | 5,757,102   |
| Miscellaneous Operating Reserves       | 86,896,126  | 63,722,431  |
| Membership Fees                        | 1,036,035   | 1,043,215   |
| Other Member Equity                    | 171,561,455 | 194,617,055 |