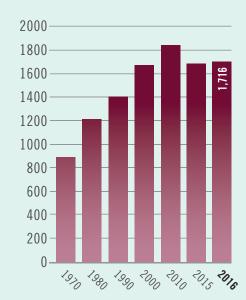

9 | 264,005,571 |
| Total Assets                           | 489,308,812 | 442,354,337 |
| LIABILITIES AND MEMBER EQUITY          |             |             |
| Outstanding Debt to CFC                | 138,037,473 | 117,717,048 |
| Notes and Accounts Payable             | 23,096,567  | 16,731,248  |
| Deferred Credits                       | 54,763,378  | 33,764,429  |
| Member Deposits                        | 9,067,858   | 9,001,808   |
| Other Liabilities                      | 4,849,919   | 5,757,102   |
| Miscellaneous Operating Reserves       | 86,896,126  | 63,722,431  |
| Membership Fees                        | 1,036,035   | 1,043,215   |
| Other Member Equity                    | 171,561,455 | 194,617,055 |

### AVERAGE MONTHLY RESIDENTIAL/FARM BILL



## AVERAGE KWH PER MONTH



# WALTON ELECTRIC MEMBERSHIP CORPORATION



# 72.4% Residential & Farm 27.6% Commercial & Industrial SOURCES OF REVENUE 2016

# **BOARD OF DIRECTORS & CEO**